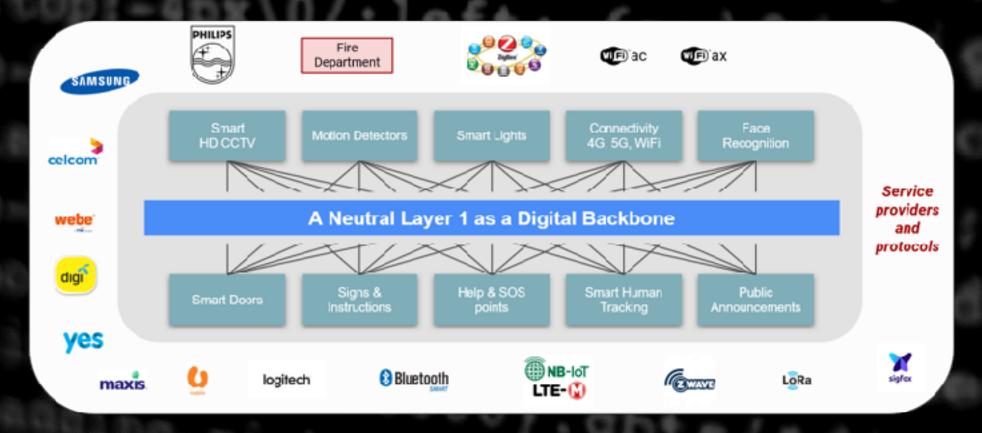

### THE DIGITAL BACKBONE NETWORKING SOLUTION

ALL WIRELESS SERVICES, ONE ACCESS POINT

# -50% CapEx

Off the Shelf Hardware
Single Cabling for multiple services

Massive bandwidth per \$ invested