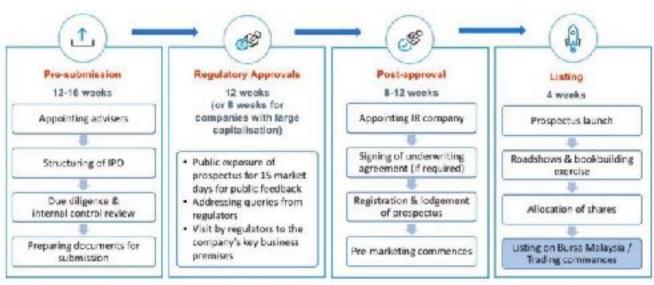

### **IPO JOURNEY**

**Completion Jan 2023** 

Submission & approval 3st Quarter 2023

4th Quarter 2023

1st Quarter 2024