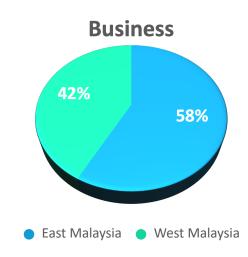

#### Customer Footfall

#### **Customer Base**

| East Malaysia      | West Malaysia                |
|--------------------|------------------------------|
| 50 customers GLC's | 30 customers including GLC's |