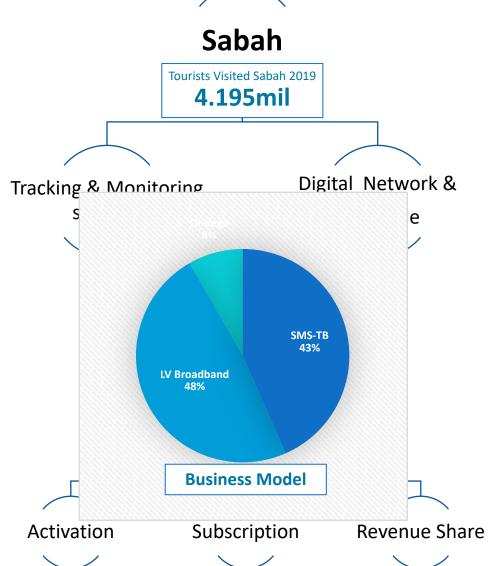

### **REVENUE MODEL**

| PROJECT           | TRACK & MONITORING SERVICES                                                                                                                                                           |
|-------------------|---------------------------------------------------------------------------------------------------------------------------------------------------------------------------------------|
| BUSINESS<br>MODEL | RM 40 entry level Market Footfall: 3-5 million tourists per annum  Retail Broadband services RM 10 entry level  Market Footfall: 500k users per month (including locals and tourists) |
|                   |                                                                                                                                                                                       |

### **INTERNET SERVICES**

Hotels & Tourist attraction facilities RM 600 entry level

Market footfall: 1000 over installations

Retail broadband services RM 30 entry level

Market footfall: 500k to 700mil users per month (including locals and tourists)